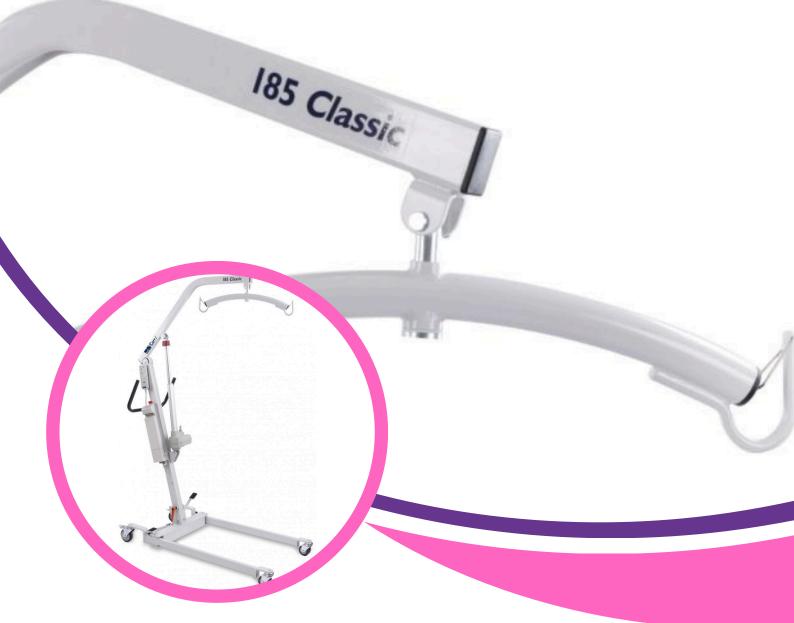

## SLK Carry 185 Classic

Safe, Durable, and Versatile for Healthcare
Environments. The Carry 185 Classic Patient Hoist is
a robust mobile hoist designed to provide smooth
and safe lifting solutions in a variety of healthcare
settings. Ideal for care homes, hospitals, and home
care environments, it ensures secure transfers with
minimal effort from caregivers.

## **Key Features:**

**Compact Design** 

Wide Sling Compatibility

**180 kg SWL** 

**Solution** Long-Lasting Battery