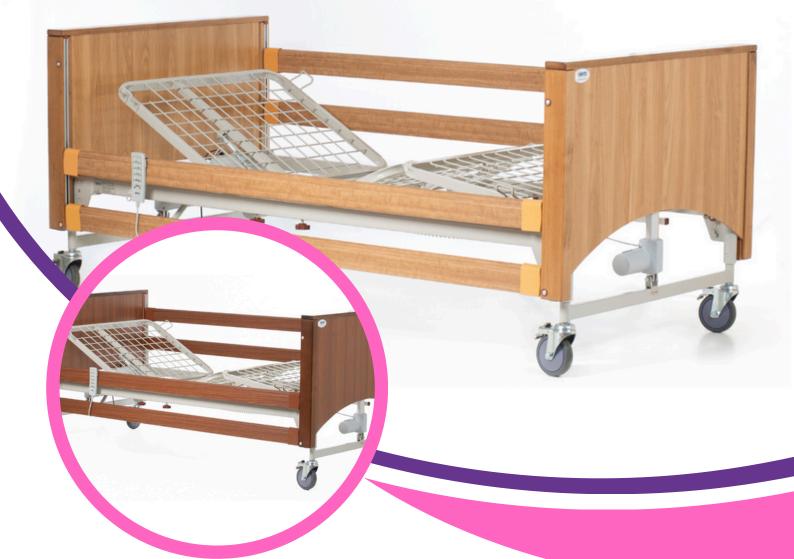

## **Alerta Lomond Standard Bed**

The perfect balance between budget, functionality and quality, and comes with the added benefit of Trendelenburg one-way tilting feature. The bed has a 3 year warranty on the bed frame and 2 years on the motors and electrics. It can be dismantled for storage or transporting and is available in Oak and Walnut wood finish.

## **Key Features:**

- 10 function lockable handset
- **W** Trendelenburg one-way tilt function

Electrically adjustable backrest

**Four robust braking 5**" castors